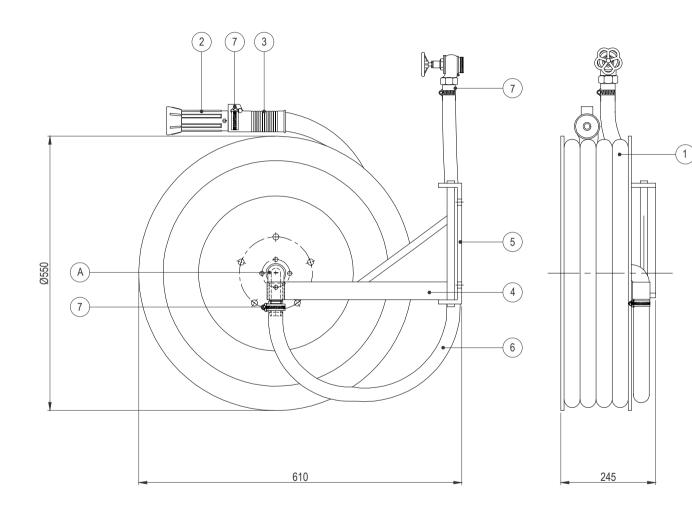

## FIRE HOSE REEL - MANUAL, SWINGING ARM TYPE CABINET MOUNTED, MODEL: 25 NFH - 020M/SS

## NOTES :-

- 1. ALL DIMENSIONS ARE IN mm. UNLESS OTHERWISE SPECIFIED
- 2. HOSE REEL ASSEMBLY COMPLIANCE TO CPR DIRECTIVE 305/2011/EU IS CERTIFIED BY BSI (0086)..
- 3. THE NOZZLE HAVE SHUT, JET AND SPRAY CONTROL SETTINGS
- 4. THE MINIMUM FLOW RATE OF HOSE REELS IN JET AND SPRAY SETTING IS 41 LPM AT 6 BAR PRESSURE

| BILL OF MATERIALS |                          |                              |      |  |
|-------------------|--------------------------|------------------------------|------|--|
| ITEM<br>NO.       | DESCRIPTION              | MATERIAL                     | QTY. |  |
| 1.                | HOSE 1"x30 M LG.         | PVC COMPOUND                 | 1    |  |
| 2.                | WATER BRANCH - 1"        | PA, RED<br>INJECTION MODULED | 1    |  |
| 3.                | HOSE HANDLE              | HDPE, BLACK                  | 1    |  |
| 4.                | SWINGING ARM             | FABRICATED                   | 1    |  |
| 5.                | BRACKET FOR SWINGING ARM | M.S PLATE                    | 1    |  |
| 6.                | CONNECTION HOSE ASSY.    | PVC COMPOUND                 | 1    |  |
| 7.                | HOSE CLAMP               | STAINLESS STEEL              | 5    |  |
| А                 | HOSE REEL ASSY.          |                              | 1    |  |
|                   | · ·                      |                              |      |  |